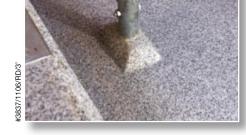

## Silikal flooring for milking carousel

Reactive resin floorings from Silikal form the robust and easy-care base for one of Germany's largest milking carousels: 56 cows have room in the newly installed facility near Münstermaifeld in the Eifel.

The fact that the installation of the flooring had to take place in an open hall at temperatures below 0 °C and that the time frame was very tight was no problem at all. The Silikal systems have been developed to require approximately only one hour to cure and then be fully loadable again. Their slip resistance and

high chemical resistance, for example against lactic acid, milk fats or feces, also distinguish the coatings.

Colours give it all a friendly look: the milk carousel is blue-black, the entrance is light gray. The 116 meter long feed table was coated with a reactive resin in pale green. The base area of the walls was also coated 25 cm high. In the corners of the floor triangular wedges were created to make cleaning easier. Two stairways were also coated with the Silikal system.