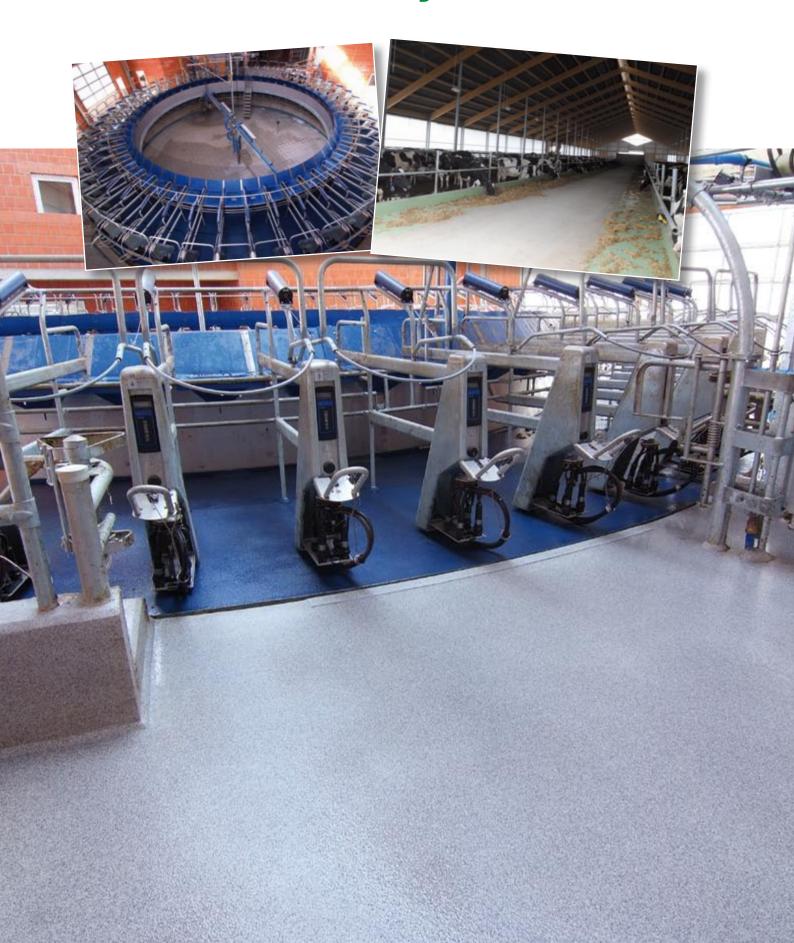

## Silikal flooring for milking carousel

Reactive resin floorings from Silikal form the robust and easy-care base for one of Germany's largest milking carousels: 56 cows have room in the newly installed facility near Münstermaifeld in the Eifel.

The fact that the installation of the flooring had to take place in an open hall at temperatures below 0 °C and that the time frame was very tight was no problem at all. The Silikal systems have been developed to require approximately only one hour to cure and then be fully loadable again. Their slip resistance and

high chemical resistance, for example against lactic acid, milk fats or feces, also distinguish the coatings.

Colours give it all a friendly look: the milk carousel is blue-black, the entrance is light gray. The 116 meter long feed table was coated with a reactive resin in pale green. The base area of the walls was also coated 25 cm high. In the corners of the floor triangular wedges were created to make cleaning easier. Two stairways were also coated with the Silikal system.