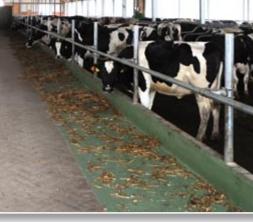

high chemical resistance, for example against lactic acid, milk fats or feces, also distinguish the coatings.

Colours give it all a friendly look: the milk carousel is blue-black, the entrance is light gray. The 116 meter long feed table was coated with a reactive resin in pale green. The base area of the walls was also coated 25 cm high. In the corners of the floor triangular wedges were created to make cleaning easier. Two stairways were also coated with the Silikal system.