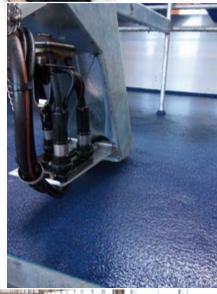

## Silikal flooring for milking carousel

Reactive resin floorings from Silikal form the robust and easy-care base for one of Germany's largest milking carousels: 56 cows have room in the newly installed facility near Münstermaifeld in the Eifel.

The fact that the installation of the flooring had to take place in an open hall at temperatures below 0 °C and that the time frame was very tight was no problem at all. The Silikal systems have been developed to require approximately only one hour to cure and then be fully loadable again. Their slip resistance and

high chemical resistance, for example against lactic acid, milk fats or feces, also distinguish the coatings.

Colours give it all a friendly look: the milk carousel is blue-black, the entrance is light gray. The 116 meter long feed table was coated with a reactive resin in pale green. The base area of the walls was also coated 25 cm high. In the corners of the floor triangular wedges were created to make cleaning easier. Two stairways were also coated with the Silikal system.