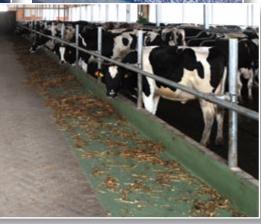

high chemical resistance, for example against lactic acid, milk fats or feces, also distinguish the coatings.

Colours give it all a friendly look: the milk carousel is blue-black, the entrance is light gray. The 116 meter long feed table was coated with a reactive resin in pale green. The base area of the walls was also coated 25 cm high. In the corners of the floor triangular wedges were created to make cleaning easier. Two stairways were also coated with the Silikal system.