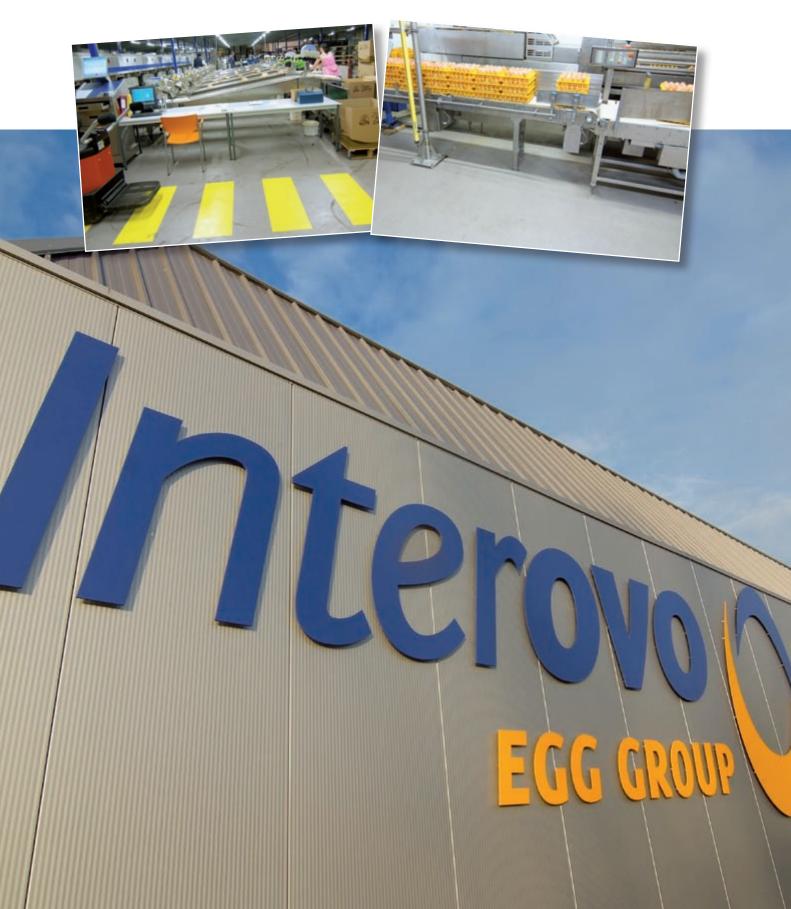

## Silikal floors for egg grading

Silikal flooring as an easy care foundation for egg grading: In the Dutch egg factory, Weko in Ochten, the seamless reactive resin flooring plays an important role for cleanliness and hygiene. On 940 square metres a non-skid surface was laid in an extremely short time.

Easy and quick cleaning possibilities make this a very convincing flooring for the area where the egg sorting system is located. Resistant against high mechanical loads as well as against many chemical attacks, such as for example from intensive cleaning additives, it provides ideal conditions for dealing with perishable foods.

Silikal flooring is also unbeatable in terms of speed. Already one to two hours after being laid the floor is completely hardened and can be fully loaded. Added colour quartz provides a high amount of skid-resistance to the visually appealing light grey reactive resin surfaces at "Weko Eieren".