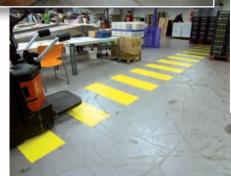

Silikal flooring is also unbeatable in terms of speed. Already one to two hours after being laid the floor is completely hardened and can be fully loaded. Added colour quartz provides a high amount of skid-resistance to the visually appealing light grey reactive resin surfaces at "Weko Eieren".