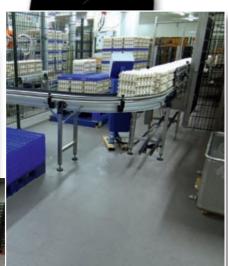

## Silikal floors for egg grading

Silikal flooring as an easy care foundation for egg grading: In the Dutch egg factory, Weko in Ochten, the seamless reactive resin flooring plays an important role for cleanliness and hygiene. On 940 square metres a non-skid surface was laid in an extremely short time.

Easy and quick cleaning possibilities make this a very convincing flooring for the area where the egg sorting system is located. Resistant against high mechanical loads as well as against many chemical attacks, such as for example from intensive cleaning additives, it provides ideal conditions for dealing with perishable foods.

Silikal flooring is also unbeatable in terms of speed. Already one to two hours after being laid the floor is completely hardened and can be fully loaded. Added colour quartz provides a high amount of skid-resistance to the visually appealing light grey reactive resin surfaces at "Weko Eieren".