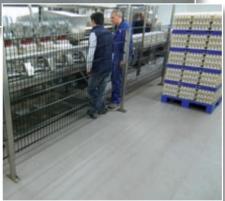

## Silikal floors for egg grading

Silikal flooring as an easy care foundation for egg grading: In the Dutch egg factory, Weko in Ochten, the seamless reactive resin flooring plays an important role for cleanliness and hygiene. On 940 square metres a non-skid surface was laid in an extremely short time.

Easy and quick cleaning possibilities make this a very convincing flooring for the area where the egg sorting system is located. Resistant against high mechanical loads as well as against many chemical attacks, such as for example from intensive cleaning additives, it provides ideal conditions for dealing with perishable foods.

Silikal flooring is also unbeatable in terms of speed. Already one to two hours after being laid the floor is completely hardened and can be fully loaded. Added colour quartz provides a high amount of skid-resistance to the visually appealing light grey reactive resin surfaces at "Weko Eieren".