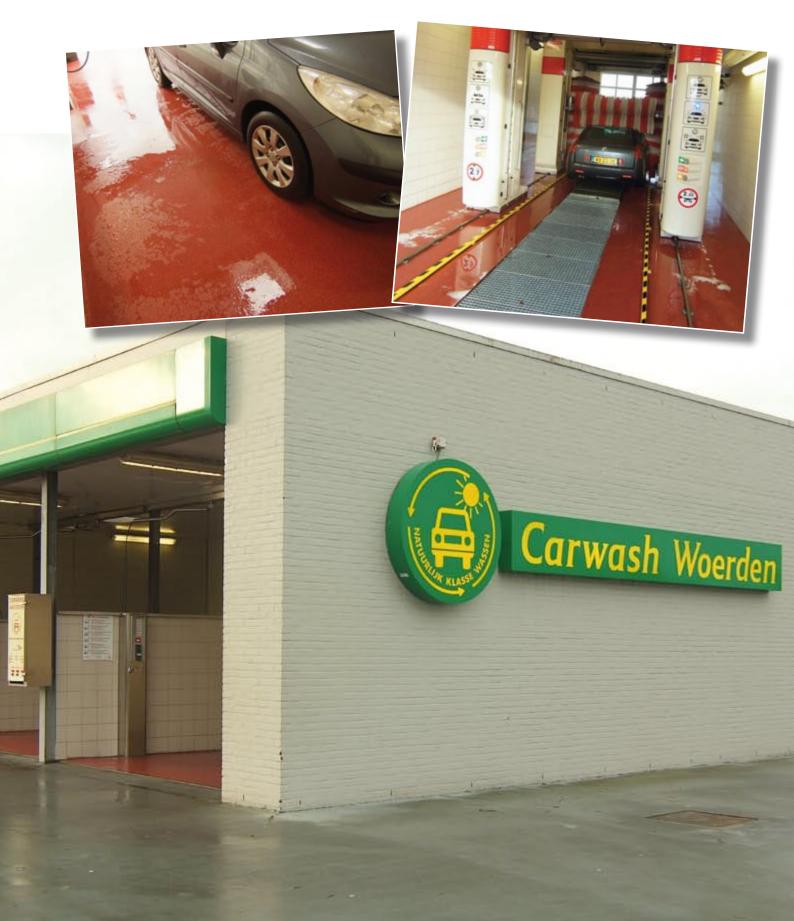

## "Carwash" on a sturdy basis

The new "Carwash" installation in Woerden, Holland chose bright red reactive resin flooring from Silikal. And for a good reason: The new floor is a real eye-catcher and very resistant.

Resistant against oils and greases, many acids and most important against the alkaline solutions used here to clean the cars, the MMA (Methylmethacrylate)-coating offers a high degree of chemical resistance.

Mechanical stress caused by the vehicles and equipment are also no problem

for the highly resistant flooring. The flooring is anti-skid both inside the wash installation as well as on the surface for pre-treating the vehicles. The added colour quartz provides the necessary stability.