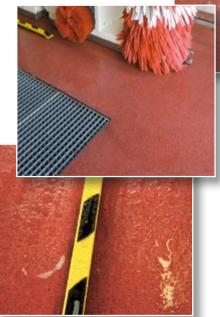

## "Carwash" on a sturdy basis

The new "Carwash" installation in Woerden, Holland chose bright red reactive resin flooring from Silikal. And for a good reason: The new floor is a real eye-catcher and very resistant.

Resistant against oils and greases, many acids and most important against the alkaline solutions used here to clean the cars, the MMA (Methylmethacrylate)-coating offers a high degree of chemical resistance.

Mechanical stress caused by the vehicles and equipment are also no problem

for the highly resistant flooring. The flooring is anti-skid both inside the wash installation as well as on the surface for pre-treating the vehicles. The added colour quartz provides the necessary stability.